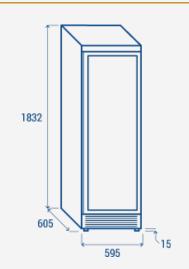

# **TECHNICAL SPECIFICATIONS**

| Capacity                         | 380 L          |
|----------------------------------|----------------|
| Temperature                      | K4 (+1°C~+9°C) |
| Consumption                      | 2.292 kWh/24h  |
| Rated Power                      | 270 W          |
| Noise level                      | 48 dB(A)       |
| Net Weight                       | 75 Kg          |
| Gross Weight                     | 81 Kg          |
| External Dimensions (WxDxH mm)   | 595x598x1848   |
| Internal Dimensions (WxDxH mm)   | 505x425x1615   |
| Packaging dimensions (WxDxH mm)  | 615x640x1985   |
| Loading quantities 20'/40'/40'HQ | 27/57/57       |

## **PRODUCT DIMENSIONS**