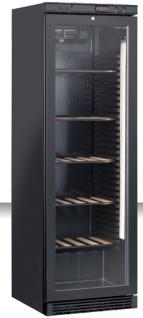

## **GENERAL FEATURES**

| 380 Lt. Wine cellar BLACK color                               | • |
|---------------------------------------------------------------|---|
| External in black coated plate, black thermoformed internally | • |
| Roll-bond evaporator system with fan assisted cooling         | • |
| Automatic compressor cycle defrost                            | • |
| Foaming Agent Cyclopentane (45mm per side)                    | • |
| Digital Thermostat                                            | • |
| Removable Gasket                                              | • |
| Double inner vertical LED light                               | • |
| Self Closing Door                                             | • |
| Adjustable wooden shelves (N.5 shelf)                         | • |
| Lock fitted as standard                                       | • |
| Safety temperated glass                                       | • |
| Handle along door profile                                     | • |
| N.2 Adjustable feet + N.2 Rollers at the back                 | • |
| Energy efficiency class: E                                    | • |

# **TECHNICAL SPECIFICATIONS**

| Capacity                         | 380 L          |
|----------------------------------|----------------|
| Temperature                      | K4 (+1°C~+9°C) |
| Consumption                      | 2.292 kWh/24h  |
| Rated Power                      | 270 W          |
| Noise level                      | 48 dB(A)       |
| Net Weight                       | 75 Kg          |
| Gross Weight                     | 81 Kg          |
| External Dimensions (WxDxH mm)   | 595x598x1848   |
| Internal Dimensions (WxDxH mm)   | 505x425x1615   |
| Packaging dimensions (WxDxH mm)  | 615x640x1985   |
| Loading quantities 20'/40'/40'HQ | 27/57/57       |